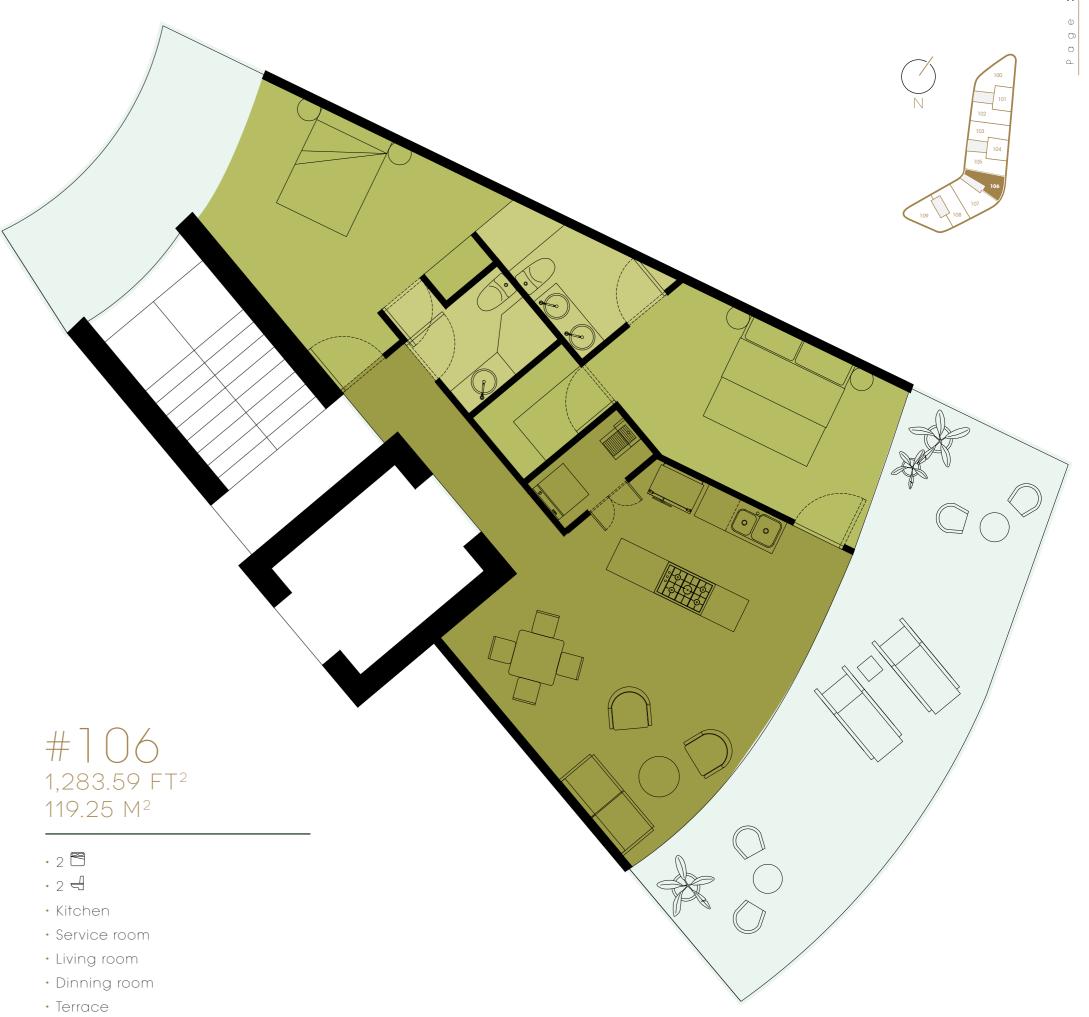

- 2 🖺
- 3 €
- Kitchen
- Service room
- · Living room
- · Dinning room
- Terrace

OCEAN VIEW

OCEAN VIEW

OCEAN VIEW

· Dinning room

Terrace

Terrace