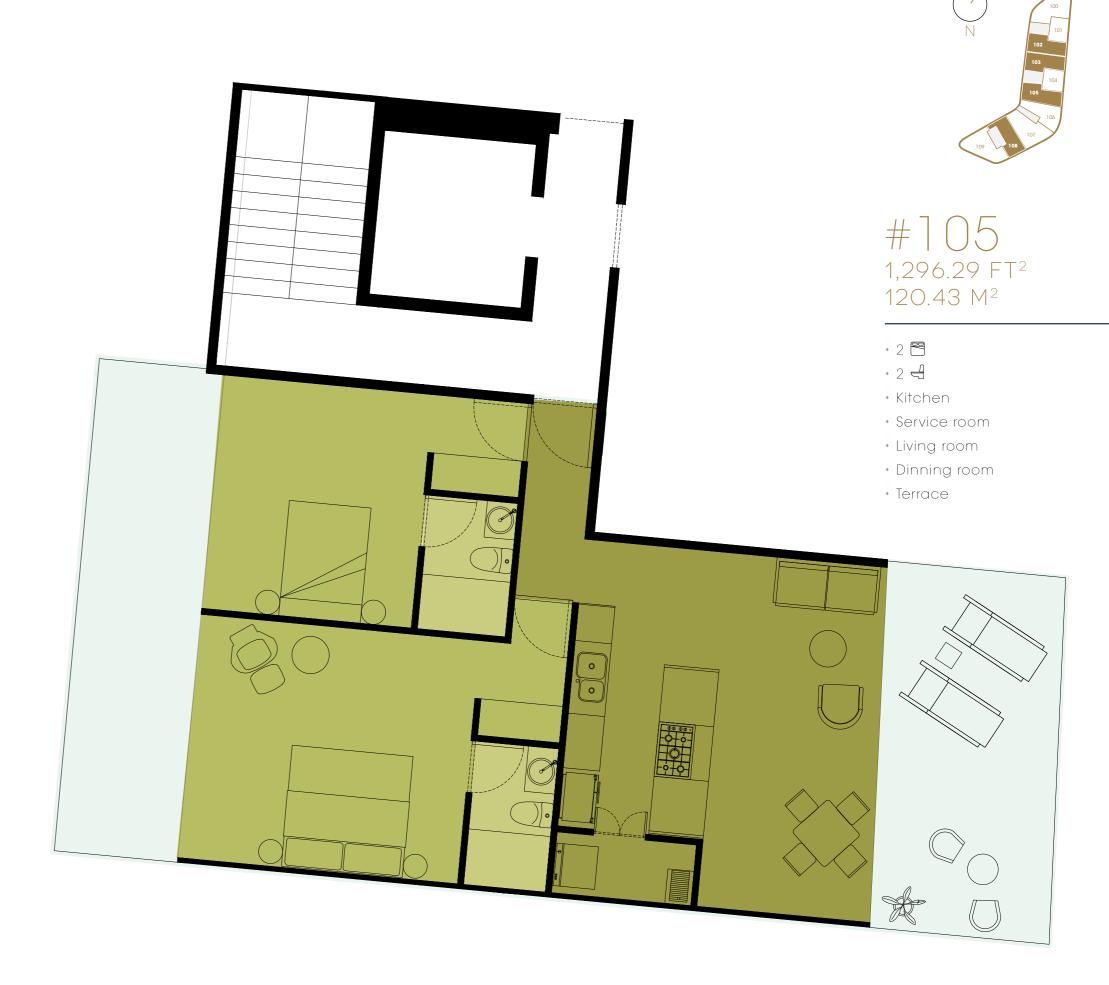

- 2 🖺
- 3 €
- Kitchen
- Service room
- · Living room
- · Dinning room
- Terrace

OCEAN VIEW

OCEAN VIEW

OCEAN VIEW

· Dinning room

Terrace

Terrace