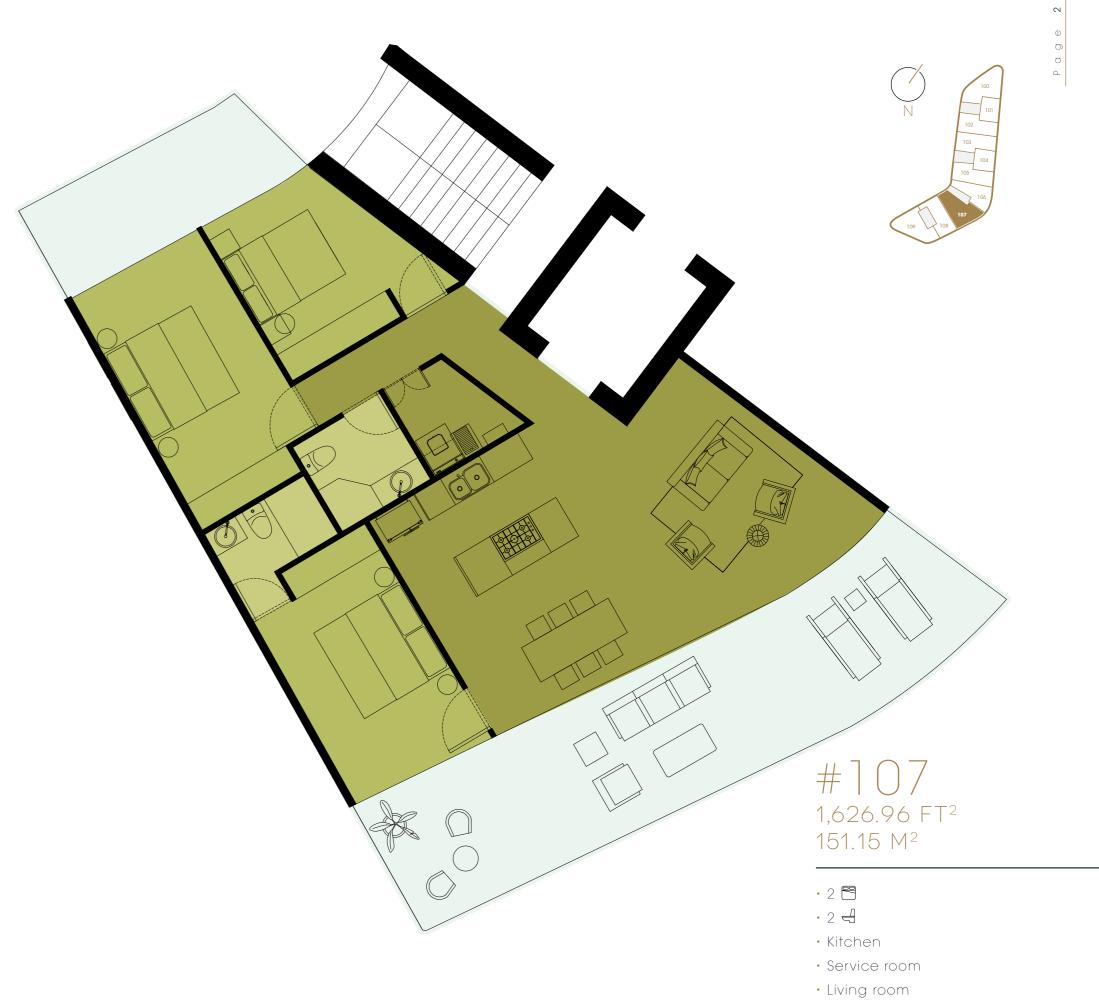

- 2 🖺
- 3 €
- Kitchen
- Service room
- · Living room
- · Dinning room
- Terrace

OCEAN VIEW

OCEAN VIEW

OCEAN VIEW

· Dinning room

Terrace

Terrace