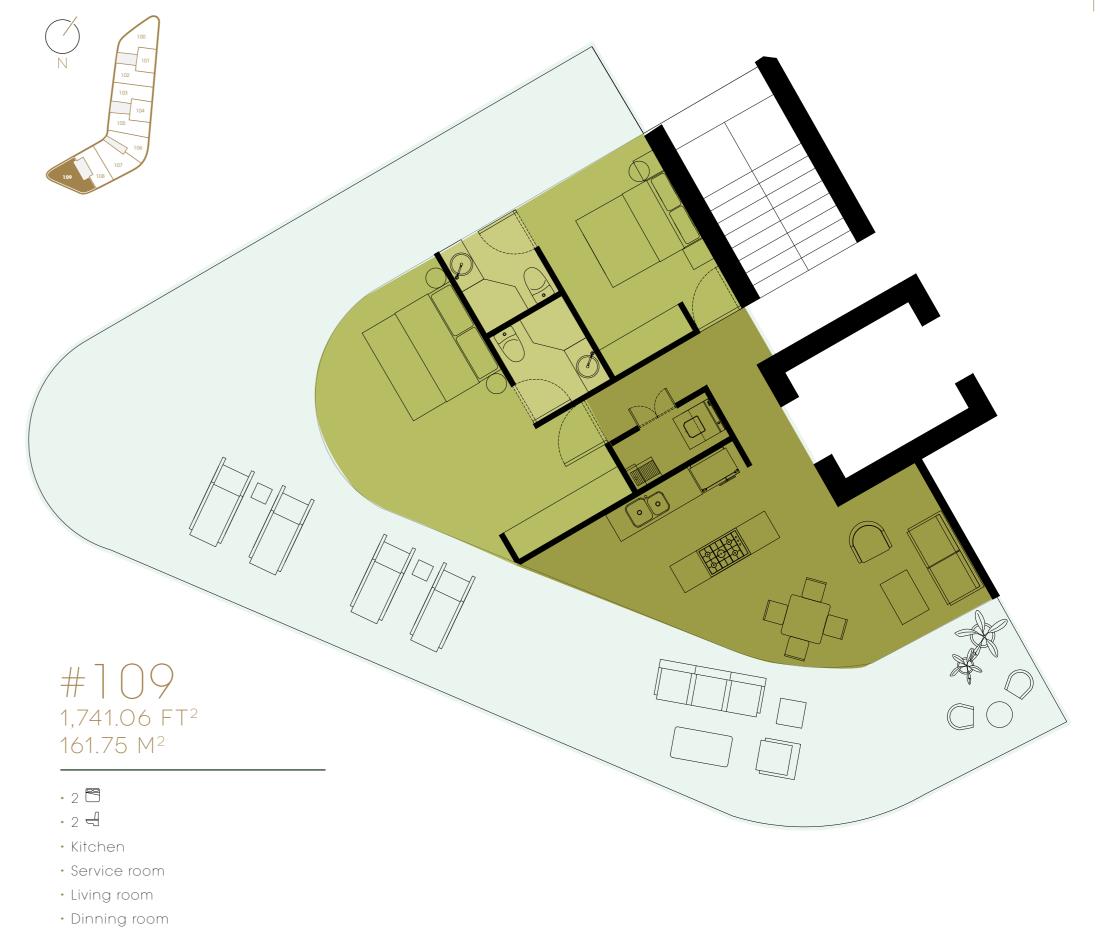

- 2 🖺
- 3 €
- Kitchen
- Service room
- · Living room
- · Dinning room
- Terrace

OCEAN VIEW

OCEAN VIEW

OCEAN VIEW

· Dinning room

Terrace

Terrace