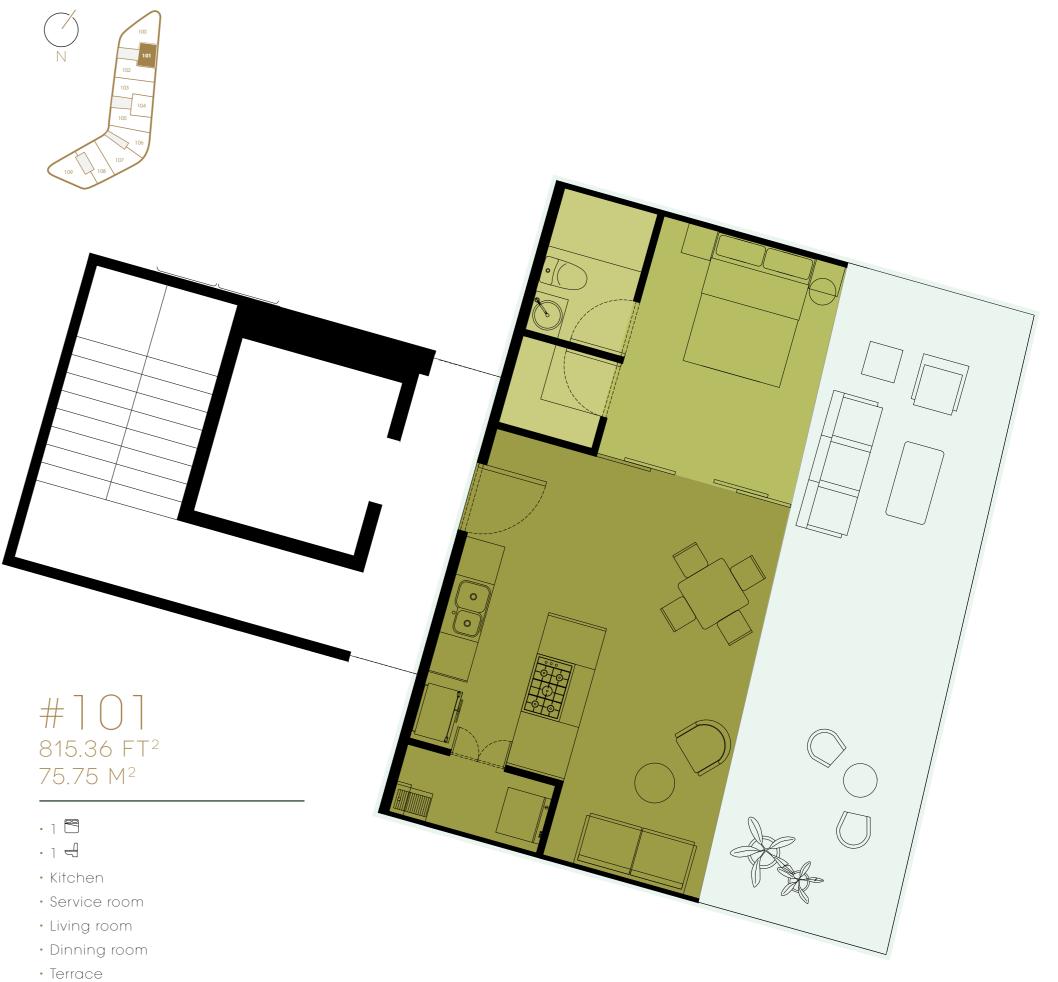

- 2 🖺
- 3 €
- Kitchen
- Service room
- · Living room
- · Dinning room
- Terrace

OCEAN VIEW

OCEAN VIEW

OCEAN VIEW

· Dinning room

Terrace

Terrace