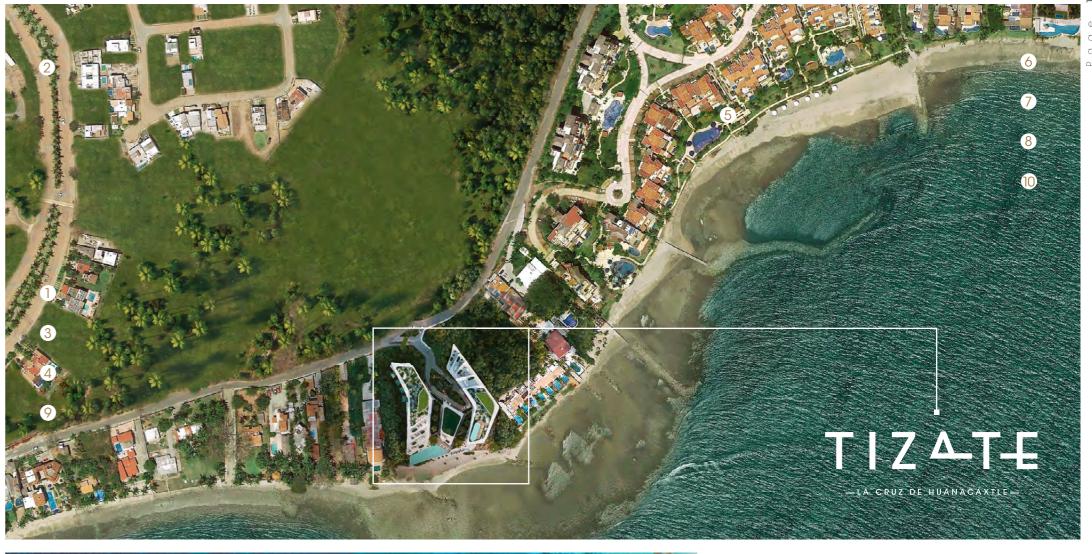

#### SURROUNDINGS

- 1.- MARINA DE LA CRUZ
- 2.- SAYULITA AT 15 MIN.
- 3.- OSO CEVICHERÍA
- 4.- COLUMBA CEVICHERÍA
- 5.- LA NEGRA
- 6.- TOSCANA MÍA
- 7.- BUCERÍAS AT 10 MIN.
- 8.- NARVAL
- 9.- TACOS ON THE STREET
- 10.- KITE ZONE EXTREME