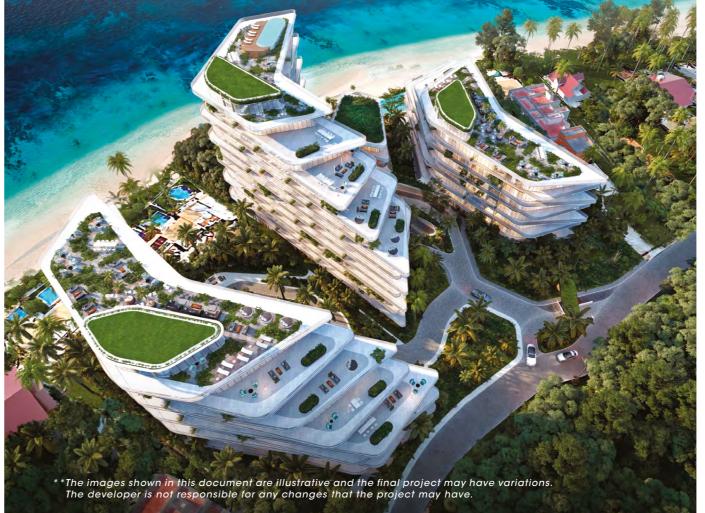

# TIZATE THE PERFECTION OF NATURE

The ocean breeze, the warmth of the toasted sand and a natural environment, leafy and impeccable, are the scene of one of the most ambitious residential projects of the Cruz de Huanacaxtle, that merges in the middle of a landscape rich in colors and textures and enriches it remarkably in its architecture of the first world; recreating a different oasis, imposing, with a structural duality that oscillates between the solid and the ethereal.

### ROOF GARDEN WITH POOL AND TERRACE

Tangible beauty in the heights.

Created for events that need a stunning environment or simply to enjoy a sunset; The roof garden has world-class landscaping design and a pool that invites you to enjoy the most beautiful experience.

## TWO COMMON AREAS WITH FIRST LEVEL POOL

Bluer than blue.

Incredible pools with wonderful views of the sea gives this project the majesty of an exclusive amenity; ideal enjoy the beauty and calm of the greatest landscapes